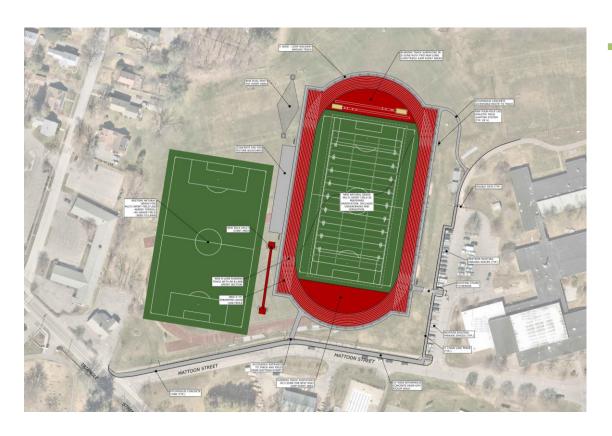

In recent months many public meetings have been held with extensive discussion of this critical project. During those meetings the importance of a North-South reorientation for the track and center field and the many benefits of the project were outlined and supported. The track will be 8 lanes and meet all the standards for hosting regional track events and competitions. The natural grass field inside the track will be large enough to allow play by the following sports: soccer, football, field hockey, lacrosse and ultimate. In addition, the project will create a similar size field to the west of the main facility.

The funding will support the design and construction costs which includes the following components:

- Reorientation and construction a new High School Track with a natural surface field interior
- Improved access and pathways systems.
- ADA accessibility to all facilities' areas.
- Preparation and improvements to fields and recreational spaces outside the track for continued use as well as additional upgrades in the future.

# Option 3C – Construct New Track & Field – North/South

# Key Elements:

- New 8-Lane Running Track
- New Perimeter Fencing
- New LED Field Lighting System
- New ADA Accessible Walks
- New Natural Grass Athletic Field Within Track
- Restore Area West of Track to New Natural Grass Athletic Field
- Option 3C OPCC: \$4,160,000