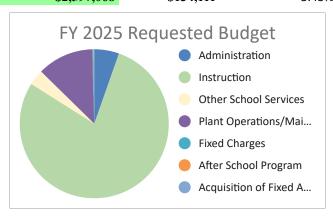

#### **Uses and Sources of Funding Budget Summary**

FY2024 FY2025

| <b>Uses of Funding</b>       | Budget Amount | Requested Budget | <u>\$ Difference</u> | <u>% Difference</u> |
|------------------------------|---------------|------------------|----------------------|---------------------|
| Administration               | \$139,836     | \$139,945        | \$109                | 0.08%               |
| Instruction                  | \$1,903,903   | \$2,040,060      | \$136,157            | 7.15%               |
| Other School Services        | \$100,465     | \$88,305         | -\$12,160            | -12.10%             |
| Plant Operations/Maintanance | \$303,645     | \$316,647        | \$13,002             | 4.28%               |
| Fixed Charges                | \$6,823       | \$6,824          | \$1                  | 0.01%               |
| After School Program         | \$5,000       | \$2,000          | -\$3,000             | -60.00%             |
| Acquisition of Fixed Assets  | \$3,286       | \$3,287          | \$1                  | 0.03%               |
| Programs with Other Schools  | \$0           | \$0              | \$0                  |                     |
| Total Use of Funding         | \$2,462,958   | \$2,597,068      | \$134,110            | 5.45%               |